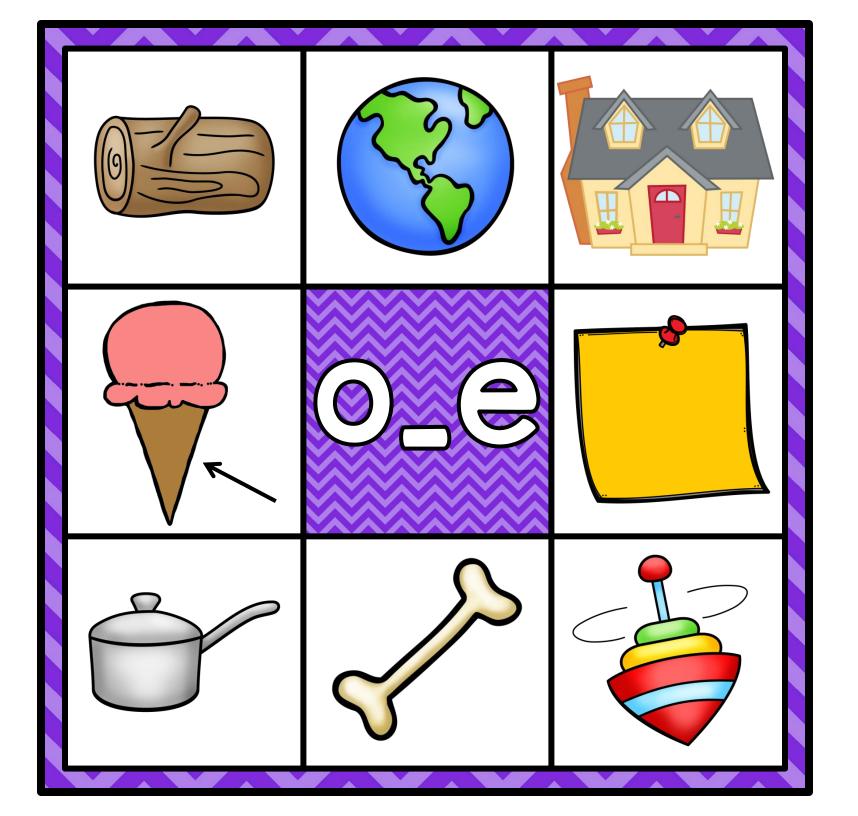

## How To Play...

Teacher will need to prepare this station by using stickers or markers to mark on the back of the cards which answers are correct and which are incorrect. Each slide has a key for teachers to use when marking the cards. All the words highlighted in red need marked correct on the backs of the cards. Students will look to the middle of the card to determine what they are being asked to find. In the example to the right, students are searching for all the words that begin with the letter m. They will use clothespins to clip all the pictures which follow the rule. Then they will flip the card over to check their answers