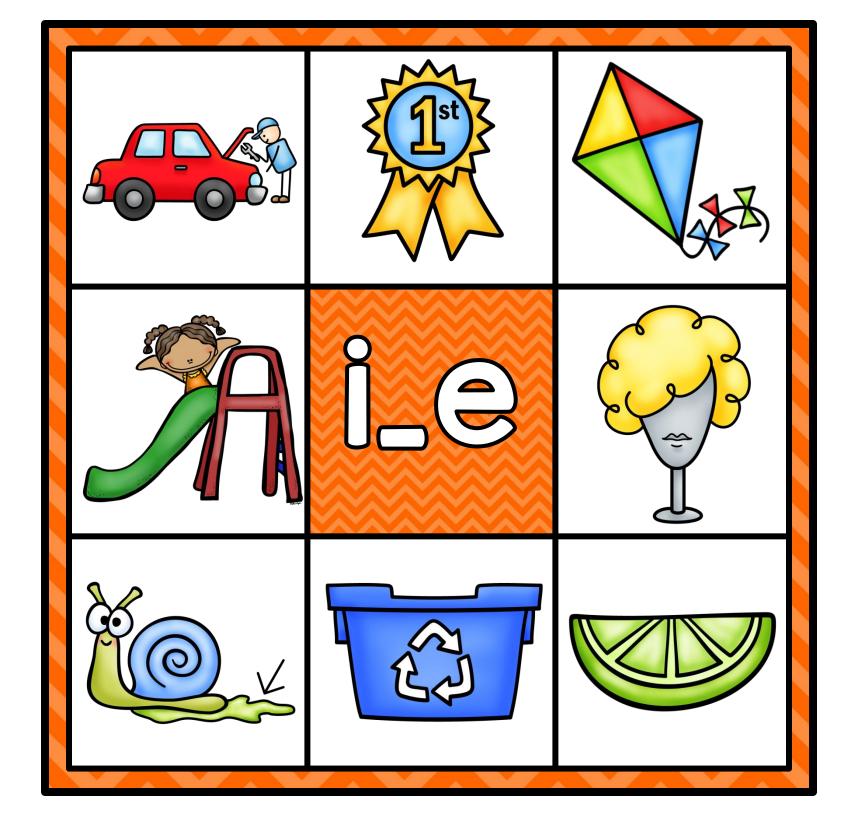

## How To Play...

Teacher will need to prepare this station by using stickers or markers to mark on the back of the cards which answers are correct and which are incorrect. Each slide has a key for teachers to use when marking the cards. All the words highlighted in red need marked correct on the backs of the cards. Students will look to the middle of the card to determine what they are being asked to find. In the example to the right, students are searching for all the words that begin with the letter m. They will use clothespins to clip all the pictures which follow the rule. Then they will flip the card over to check their answers