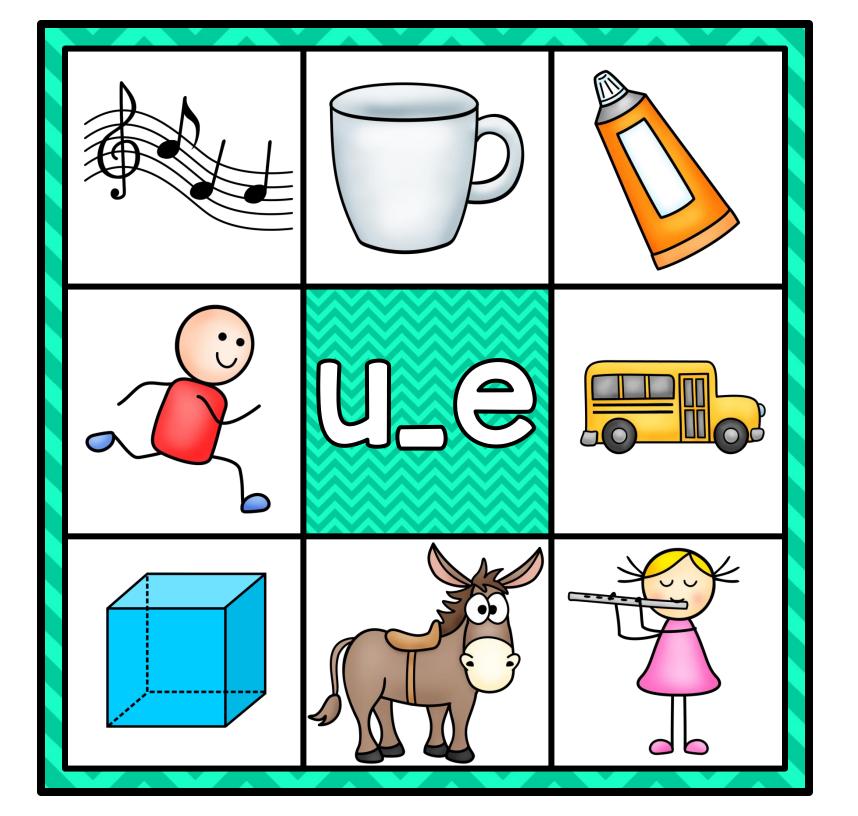

## How To Play...

Teacher will need to prepare this station by using stickers or markers to mark on the back of the cards which answers are correct and which are incorrect. Each slide has a key for teachers to use when marking the cards. All the words highlighted in red need marked correct on the backs of the cards. Students will look to the middle of the card to determine what they are being asked to find. In the example to the right, students are searching for all the words that begin with the letter m. They will use clothespins to clip all the pictures which follow the rule. Then they will flip the card over to check their answers