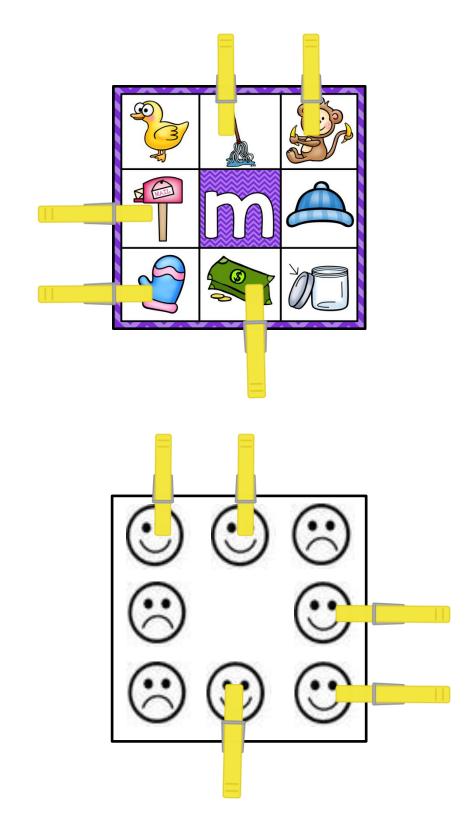

## How To Play...

Teacher will need to prepare this station by using stickers or markers to mark on the back of the cards which answers are correct and which are incorrect. Each slide has a key for teachers to use when marking the cards. All the words highlighted in red need marked correct on the backs of the cards. Students will look to the middle of the card to determine what they are being asked to find. In the example to the right, students are searching for all the words that begin with the letter m. They will use clothespins to clip all the pictures which follow the rule. Then they will flip the card over to check their answers