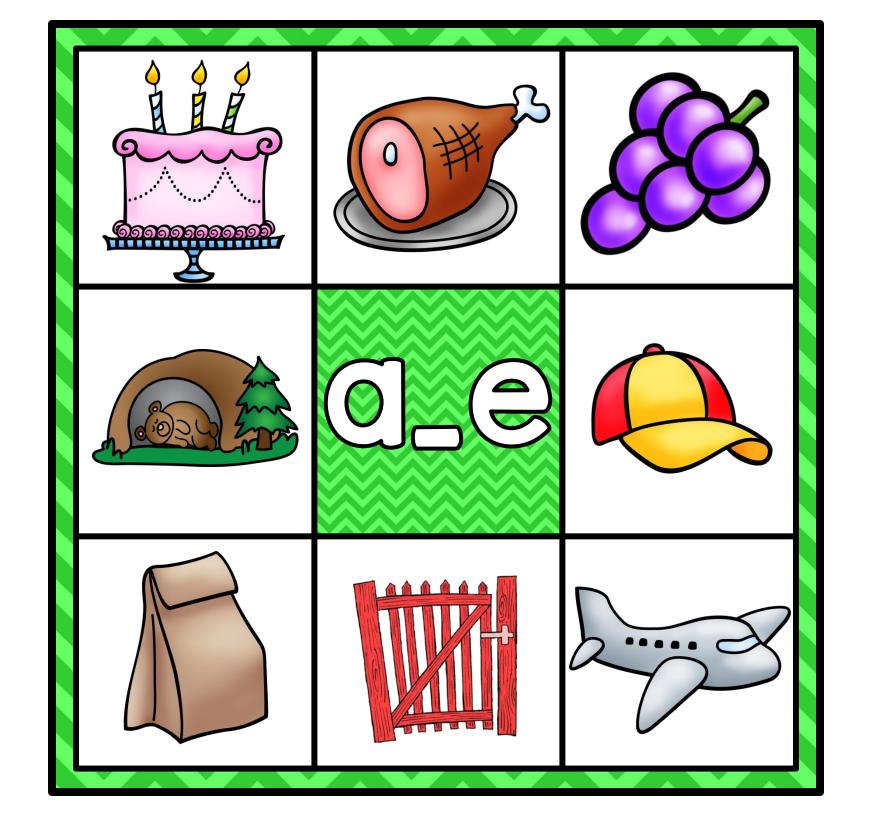

## How To Play...

Teacher will need to prepare this station by using stickers or markers to mark on the back of the cards which answers are correct and which are incorrect. Each slide has a key for teachers to use when marking the cards. All the words highlighted in red need marked correct on the backs of the cards. Students will look to the middle of the card to determine what they are being asked to find. In the example to the right, students are searching for all the words that begin with the letter m. They will use clothespins to clip all the pictures which follow the rule. Then they will flip the card over to check their answers